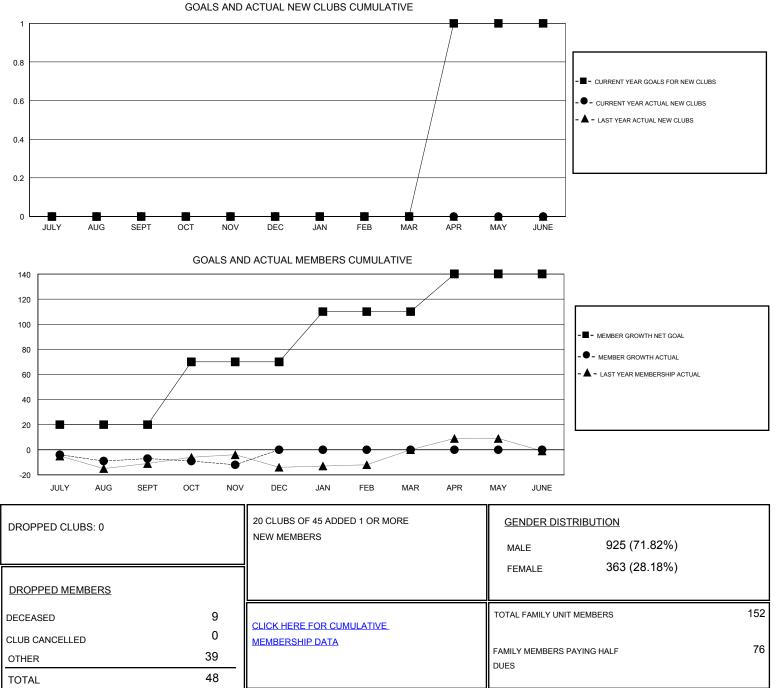

## District 22 B

Results as of: 11/30/2019

| GMT:                           | LOCATION MARYLAND |   |   |                                  |    |    | GMT CA |
|--------------------------------|-------------------|---|---|----------------------------------|----|----|--------|
| Clubs<br>RESULTS FOR 2019-2020 |                   |   |   | Members<br>RESULTS FOR 2019-2020 |    |    |        |
|                                |                   |   |   |                                  |    |    |        |
| JULY/AUG/SEPT                  | 0                 | 0 | 0 | JULY/AUG/SEPT                    | 20 | 23 | 30     |
| DCT/NOV/DEC                    | 0                 | 0 | 0 | OCT/NOV/DEC                      | 50 | 14 | 18     |
| JAN/FEB/MAR                    | 0                 | 0 | 0 | JAN/FEB/MAR                      | 40 | 0  | 0      |
| APR/MAY/JUNE                   | 1                 | 0 | 0 | APR/MAY/JUNE                     | 30 | 0  | 0      |